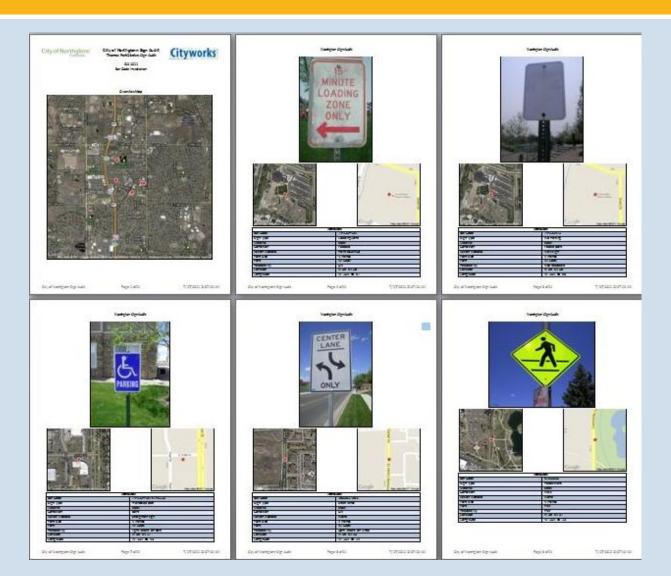

### Capture extensive data for each photo

|         | Attribute          | Attribute Value |
|---------|--------------------|-----------------|
|         | Sign Type          | Loading         |
| 15      | Condition          | Faded           |
| MINUTE  | Action Required    | Replace         |
| LOADING | Retro Reflectivity | 20              |
|         | Caps               | NA              |
| ONLY    | Pole Material      | Steel           |
|         | Position           | Roadside        |
|         | Jurisdiction       | Parks           |
|         | Next Maintenance   | Immediate       |