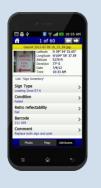

### Capture extensive data for each photo

|         | Attribute          | Attribute Value |
|---------|--------------------|-----------------|
|         | Sign Type          | Loading         |
| 15      | Condition          | Faded           |
| MINUTE  | Action Required    | Replace         |
| LOADING | Retro Reflectivity | 20              |
|         | Caps               | NA              |
| ONLY    | Pole Material      | Steel           |
|         | Position           | Roadside        |
|         | Jurisdiction       | Parks           |
|         | Next Maintenance   | Immediate       |