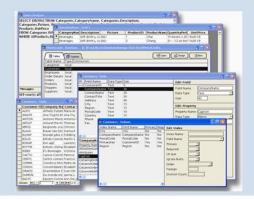

#### A data management tool ...

- Enforce consistency and quality standards
- Create watermarked photos
- Produce customizable reports Word, .pdf, html
- Generate maps
  - Esri Shapefiles, Geodatabases (including BLOB)
  - Run inside ArcGIS
  - Create Google Earth files
  - Prepare data for input into database .csv and MS Access files

### End user Output: Database & Systems Integration

- Database-ready data for: Oracle, SQL Server, IBM DB2, MS Access.
- Photo-data ready for enterprise systems: SAP, asset management, ESRI Enterprise GeoDatabase, IBM Maximo