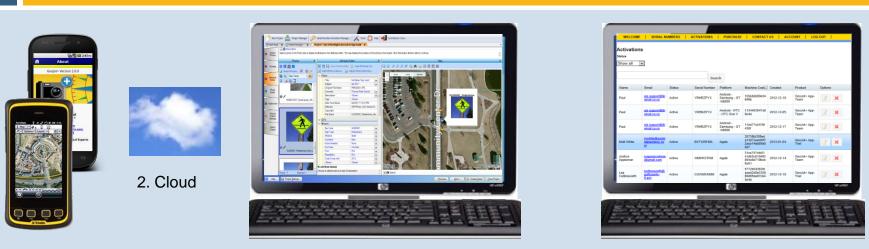

### From field data collection to final reports

1. GeoJot+ App

3. GeoJot+ Core

4. GeoJot+ Administrator's Dashboard

- 1. Android and Apple smartphones & tablets capture field data with geotagged photos
- 2. Automatically transfer photos & data to the office via the cloud
- 3. Process data back in the office: creating reports, maps and database input
- 4. Manage teams: add, revoke, and transfer app licenses between Apple and Android devices