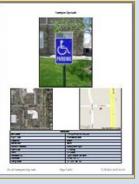

| Next Maintenance   | Immediate       |



### GeoJot+

### From field data collection to final reports



1. GeoJot+ App

3. GeoJot+ Core

4. GeoJot+ Administrator's Dashboard

- 1. Android and Apple smartphones & tablets capture field data with geotagged photos
- 2. Automatically transfer photos & data to the office via the cloud
- 3. Process data back in the office: creating reports, maps and database input
- 4. Manage teams: add, revoke, and transfer app licenses between Apple and Android devices



## What is GeoJot+



### Team focused....

Simple app interface for minimal training



- Create lists in the office
- Pick lists ensure accurate and consistent data
- Email lists to field teams
- Automatically transfer data via the cloud back to the office





## What is GeoJot+







#### A data management tool ...

- Enforce consistency and quality standards
- Create watermarked photos
- Produce customizable reports Word, .pdf, html
- Generate maps
  - Esri Shapefiles, Geodatabases (including BLOB)
  - Run inside ArcGIS
  - Create Google Earth files
  - Prepare data for input into database .csv and MS Access files



## What is GeoJot+



#### A GPS tool 🔆 ....

- Increase GPS accuracy on iPhones and iPads
- Display GPS location & accuracy on screen
- GPS accuracy warning
- GPS lock functionality
- Integrate laser rangefinders on Androids





# GeoJot+: Output for Every Need

- Client Reports
- WatermarkedPhotos
- Database input
- Web Pages





- Google Earth files
- ArcGIS Shape Files &
  - Geodatabases







### End-User Output: Standard Report

Reports
Pho