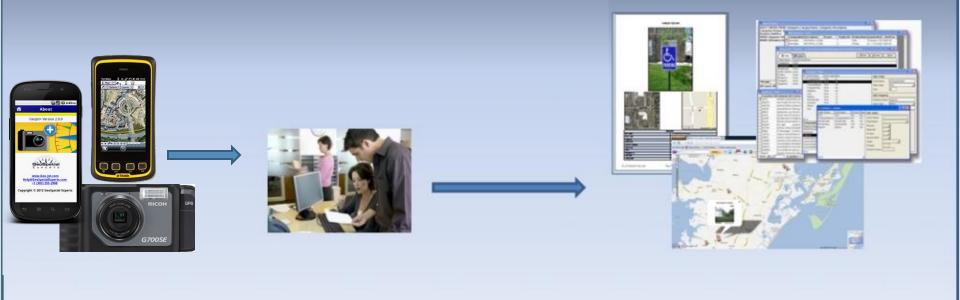

### From field data collection .... to final reports

### From field data collection to final reports

1. GeoJot+ App

3. GeoJot+ Core

4. GeoJot+ Administrator's Dashboard

- 1. Android and Apple smartphones & tablets capture field data with geotagged photos
- 2. Automatically transfer photos & data to the office via the cloud
- 3. Process data back in the office: creating reports, maps and database input
- 4. Manage teams: add, revoke, and transfer app licenses between Apple and Android devices