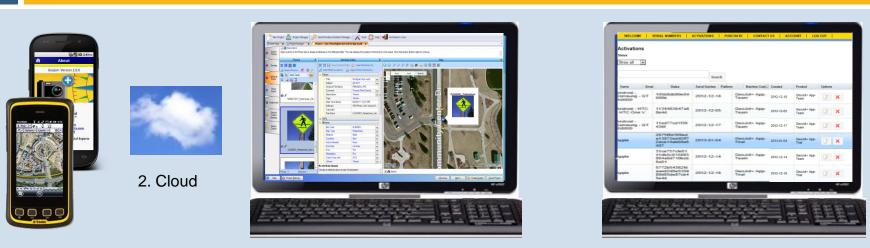

### From field data collection to final reports

1. GeoJot+ App

3. GeoJot+ Core

4. GeoJot+ Administrator's Dashboard

- 1. Android and Apple smartphones & tablets capture field data with geotagged photos
- 2. Automatically transfer photos & data to the office via the cloud
- 3. Process data back in the office: creating reports, maps and database input
- 4. Manage teams: add, revoke, and transfer app licenses between Apple and Android devices