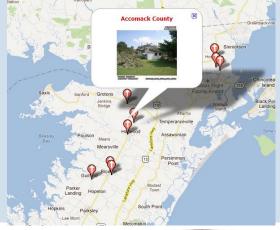

# GeoJot+: Output for Every Need

- Client Reports
- WatermarkedPhotos
- Database input
- Web Pages

- Google Earth files
- ArcGIS Shape Files &
  - Geodatabases