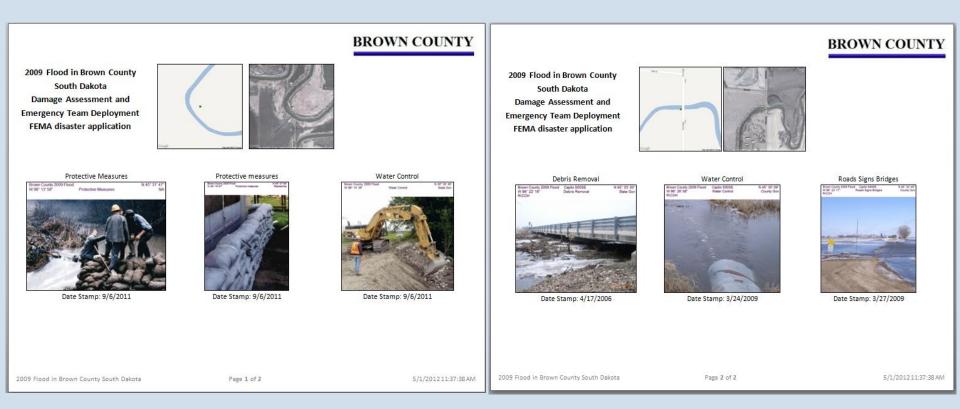

eports Word, .pdf, html
- Generate maps
  - Esri Shapefiles, Geodatabases (including BLOB)
  - Run inside ArcGIS
  - Create Google Earth files
  - Prepare data for input into database .csv and MS Access files



## What is GeoJot+



#### A GPS tool 🔆 ....

- Increase GPS accuracy on iPhones and iPads
- Display GPS location & accuracy on screen
- GPS accuracy warning
- GPS lock functionality
- Integrate laser rangefinders on Androids





# GeoJot+: Output for Every Need

- Client Reports
- WatermarkedPhotos
- Database input
- Web Pages





- Google Earth files
- ArcGIS Shape Files &
  - Geodatabases







### End-User Output: Standard Report

Reports
Photos
Data
Maps



## End-User Output: Condensed Report





## End-User Output: Contact Sheets

#### Reports with photos, data, & maps



### End user Output: Database & Systems Integration

- Database-ready data for: Oracle, SQL Server, IBM DB2, MS Access.
- Photo-data ready for enterprise systems: SAP, asset management, ESRI Enterprise GeoDatabase, IBM Maximo



## GeoJot 360<sup>™</sup> Implementation Blueprint

#### Workflow design, list authoring, report & template design, training





### **Contact Information**

John Clark Director, Business Development John.Clark@GeoSpatialExperts.com office: 303 255.2908 cell: 720 431.8550



### GeoJot+

### From field data collection to final reports



1. GeoJot+ App

3. GeoJot+ Core

4. GeoJot+ Administrator's Dashboard

- 1. Android and Apple smartphones & tablets capture field data with geotagged photos
- 2. Automatically transfer photos & data to the office via the cloud
-