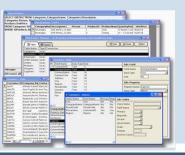

### End user Output: Database & Systems Integration

- Database-ready data for: Oracle, SQL Server, IBM DB2, MS Access.
- Photo-data ready for enterprise systems: SAP, asset management, ESRI Enterprise GeoDatabase, IBM Maximo