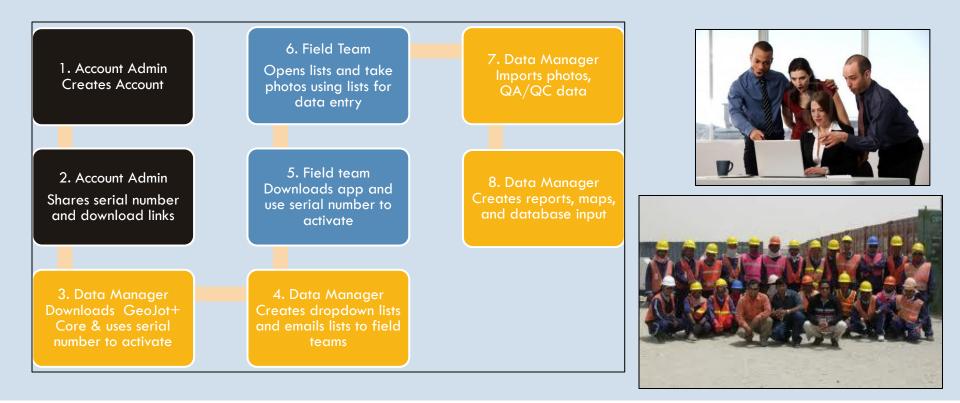

## GeoJot 360<sup>™</sup> Implementation Blueprint

#### Workflow design, list authoring, report & template design, training